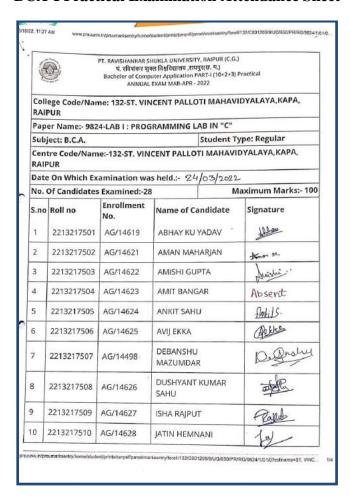

## **BCA-II Practical Examination Attendance Sheet**

|              |               | पं. रविशंकर व<br>Bachelor of Com | SHUKLA UNIVERSIT<br>पुक्ल विश्वविद्यालय ,राय<br>puter Application P<br>IL EXAM MAR-APR - | पुर(छ. ग.)<br>ART-II (10+2+) |                    |
|--------------|---------------|----------------------------------|------------------------------------------------------------------------------------------|------------------------------|--------------------|
| Colle        |               | ne: 132-ST. VI                   | NCENT PALLO                                                                              | TI MAHA                      | VIDYALAYA,KAPA,    |
| Pape         | er Name:- 983 | 4-LAB IV : PR                    | OGRAMMING                                                                                | LAB IN C                     | +                  |
|              | ect: B.C.A.   |                                  |                                                                                          |                              | Type: Regular      |
| Cent<br>RAIF |               | e:-132-ST. VII                   | NCENT PALLO                                                                              | TI MAHA\                     | /IDYALAYA,KAPA,    |
| Date         | On Which Ex   | amination w                      | as held.:- 23                                                                            | 3/03/202                     | 2_                 |
| No.          | Of Candidates |                                  | 1                                                                                        |                              | Maximum Marks:- 10 |
| S.no         | Roll no       | Enrollment<br>No.                | Name of Car                                                                              | ndidate                      | Signature          |
| 1            | 2213227501    | AD/10877                         | AMAN LAKR                                                                                | A                            | -Alakera           |
| 2            | 2213227502    | AF/21972                         | ANANYA SHI                                                                               | UKLA                         | Arukla?            |
| 3            | 2213227503    | AF/21973                         | ANKUSH KAI                                                                               | NWAR                         | Austr              |
| 4            | 2213227504    | AF/21974                         | FATHAE KAR<br>BHAMRA                                                                     | AN SINGH                     | letch              |
| 5            | 2213227505    | AF/21975                         | HANSHIKA S                                                                               | INGH                         | Have hills         |
| 6            | 2213227506    | AF/21976                         | HARSHWARI<br>SINGH                                                                       | DHAN                         | ~                  |
| 7            | 2213227507    | AF/21977                         | HIMANSHU T                                                                               | торро                        | Himonrole          |
| 8            | 2213227508    | AF/21978                         | LUCKY RAJ S                                                                              | AHU                          | ० वकी गान शाह      |
| 9            | 2213227509    | AF/21979                         | PANKAJ DHA                                                                               | MEJA                         | Poulos             |
|              |               |                                  |                                                                                          |                              |                    |