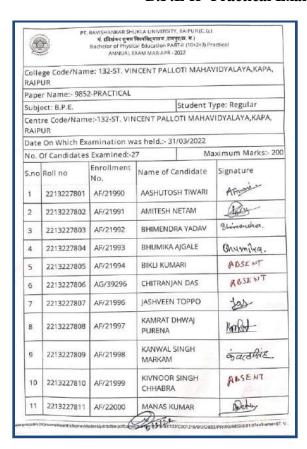

#### **B.P.E-II** Practical Examination Attendance Sheet

| no Roll no |    | oll no                   | Enrollment<br>No.                 | Name of Candidate     | Signature         |  |
|------------|----|--------------------------|-----------------------------------|-----------------------|-------------------|--|
| 13         | 2  | 2213227812               | AF/22002                          | MANOJ KUMAR<br>MAHTO  | ABSENT            |  |
| 1          | 13 | 2213227813               | AF/22003                          | MANOJ KUMAR SAHU      | ABSEN7            |  |
| 1          | 14 | 2213227814               | AF/22004                          | MREENAL MEHTA         | Mrend             |  |
| 1          | 15 | 2213227815               | AF/22005                          | NANDINI GOSWAMI       | MUNDINI           |  |
| Ī          | 16 | 2213227816<br>2213227817 |                                   | NEETISH KUMAR<br>SAHU | <del>ती</del> विग |  |
| ŀ          | 17 |                          |                                   | RAINA BHAGAT<br>SINGH | AGSENT            |  |
| İ          | 18 | 2213227818               | AF/22007                          | REETA KUMARI          | ABSENT            |  |
| I          | 19 | 2213227819               | AF/22009                          | RUMA DAS              | (D)               |  |
| l          | 20 | 2213227820               | AF/22010                          | RUPA KUMARI           | ABSEN7            |  |
| Ī          | 21 | 2213227821               | AF/22013                          | SUMITA GHOSH          | OD.               |  |
| I          | 22 | 2213227822               | AF/22014                          | SWETA EKKA            | Queta             |  |
| ľ          | 23 | 2213227823               | AF/22015                          | TANU MISHRA           | Trees             |  |
|            | 24 | 2213227824               | AF/22016                          | TUSHAR YADAW          | 50-y_             |  |
|            | 25 | 2213227825               | AF/22017                          | USHA THAKUR           | Ohrana            |  |
|            | 26 | 2213227826               | 3227826 AF/22019 VIRAJ J POMAL () |                       | Orgi              |  |
|            | 27 | 7 2213227827             | 7 AE/14116                        | YASHWANT PATEL        | ADSE NT           |  |