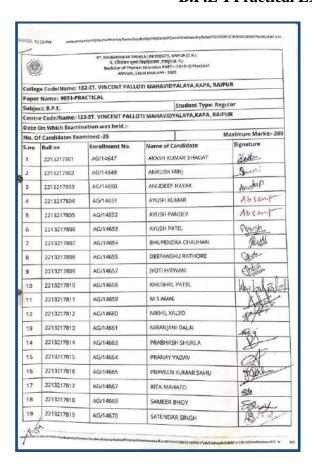

rma          | Customer buying behaviour towards insurance product                                                                 | Ms. Aanchal Mishra    |
| 18 | Mohit Jain            | A study on factors affecting the investor's involvement in financial markets with specific reference to Raipur City | Ms. Aanchal Mishra    |
| 19 | Anshumala Ekka        | A study on factor affecting Quality of Work Life (QWL) in SBI Raipur.                                               | Ms.Aanchal Mishra     |
| 50 | Shashikant Soreng     | "A comparing study on Flipkart and Amazon."                                                                         | Mr. Dhaneshwar Yaday  |

H O.D.MANAGEMENT St. Vincent Palioti College Kapa, RAIPUR (C.G.)

#### **B.P.E-I Practical Examination Attendance Sheet**





#### **B.P.E-II** Practical Examination Attendance Sheet



| no Roll no |    | oll no                   | Enrollment<br>No.                 | Name of Candidate     | Signature         |  |
|------------|----|--------------------------|-----------------------------------|-----------------------|-------------------|--|
| 13         | 2  | 2213227812               | AF/22002                          | MANOJ KUMAR<br>MAHTO  | ABSENT            |  |
| 1          | 13 | 2213227813               | AF/22003                          | MANOJ KUMAR SAHU      | ABSEN7            |  |
| 1          | 14 | 2213227814               | AF/22004                          | MREENAL MEHTA         | Mrend             |  |
| 1          | 15 | 2213227815               | AF/22005                          | NAN