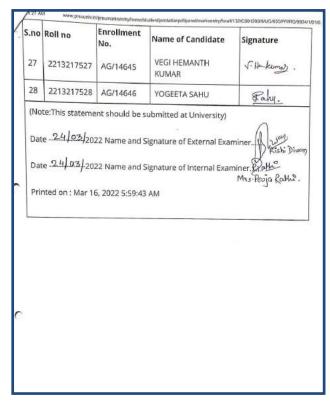

| S.no         | Roll no              | Enrollment<br>No.            | Name of Candidate                                                                    | Signature  |
|--------------|----------------------|------------------------------|--------------------------------------------------------------------------------------|------------|
| 10           | 2213227510           | AF/21981                     | PURUSHOTTAM<br>BHARADE                                                               | golds)     |
| 11           | 2213227511           | AF/21982                     | RAVI VISHAL RATREY                                                                   | Rami       |
| 12           | 2213227512           | AF/21983                     | RITIK JOGI                                                                           | ktil 5037. |
| 13           | 2213227513           | AF/21985                     | RUDRAPRATAP MIRDHA                                                                   | Carl       |
| 14           | 2213227514           | AF/21986                     | SANA PARVEEN                                                                         | sona.      |
| 15           | 2213227515           | AF/21987                     | SUSHMITA CHOUHAN                                                                     | Sushmila   |
| 16           | 2213227516           | AF/21989                     | VIKAS SEN                                                                            | -विसास सेन |
| Date<br>Date | 23/BJ <sub>202</sub> | 2 Name and S<br>2 Name and S | submitted at University)  Signature of External Exam  Signature of Internal Exam  AM | ~ C        |
|              |                      |                              |                                                                                      |            |