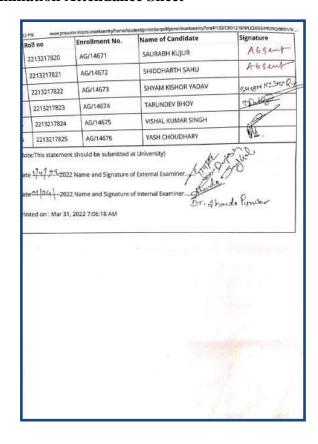

a          | Customer buying behaviour towards insurance product                                                                 | Ms. Aanchal Mishra    |
| 18 | Mohit Jain            | A study on factors affecting the investor's involvement in financial markets with specific reference to Raipur City | Ms. Aanchal Mishra    |
| 19 | Anshumala Ekka        | A study on factor affecting Quality of Work Life (QWL) in SBI Raipur.                                               | Ms.Aanchal Mishra     |
| 50 | Shashikant Soreng     | "A comparing study on Flipkart and Amazon."                                                                         | Mr. Dhaneshwar Yaday  |

H O.D.MANAGEMENT St. Vincent Palioti College Kapa, RAIPUR (C.G.)

#### **B.P.E-I Practical Examination Attendance Sheet**





#### **B.P.E-II** Practical Examination Attendance Sheet



| no Roll no |    | oll no                   | Enrollment<br>No.                 | Name of Candidate     | Signature         |  |
|------------|----|--------------------------|-----------------------------------|-----------------------|-------------------|--|
| 13         | 2  | 2213227812               | AF/22002                          | MANOJ KUMAR<br>MAHTO  | ABSENT            |  |
| 1          | 13 | 2213227813               | AF/22003                          | MANOJ KUMAR SAHU      | ABSEN7            |  |
| 1          | 14 | 2213227814               | AF/22004                          | MREENAL MEHTA         | Mrend             |  |
| 1          | 15 | 2213227815               | AF/22005                          | NANDI