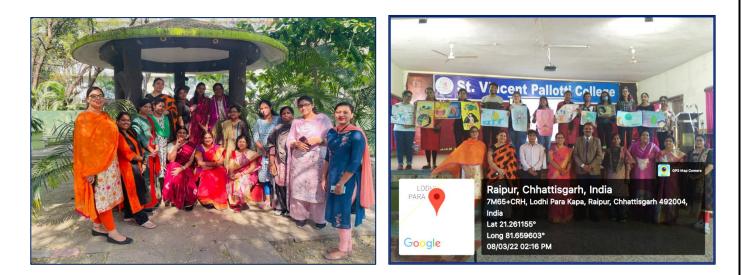

#### **International Womens' Day Celebration**

International women's day is a global day celebrating the social, economic, cultural and political achievements of women. The day also marks a call to action for accelerating gender parity.

To honor womanhood, Woman cell of St. Vincent Pallotti College celebrated International Women's Day on Tuesday, 8 March 2022 in college campus. Women cell conducted Poster making competition for students on this occasion. The objective of the competition was to ignite the fire of imagination and creativity in the students. Students from all the streams participated in the competition. The celebration was marked by the presence of all the women staff of the college. The event was followed by different fun games, activities, tambola and all the women participated with full enthusiasm.