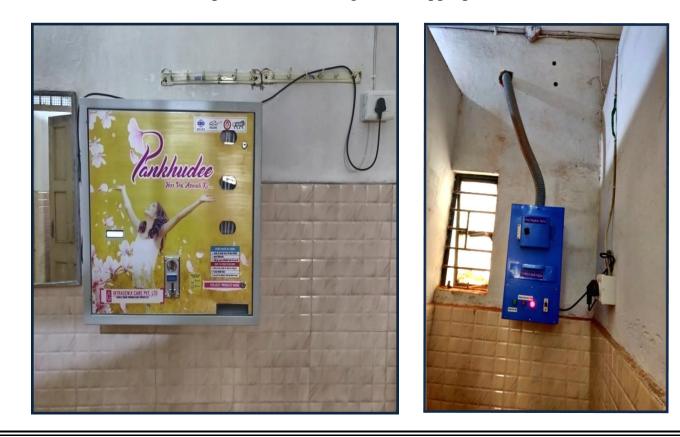

### **Installation of a Sanitary Vending Machine**

A sanitary vending and disposal machine has been installed in the girls refresh room. The students have developed a habit of using it in an appropriate manner.