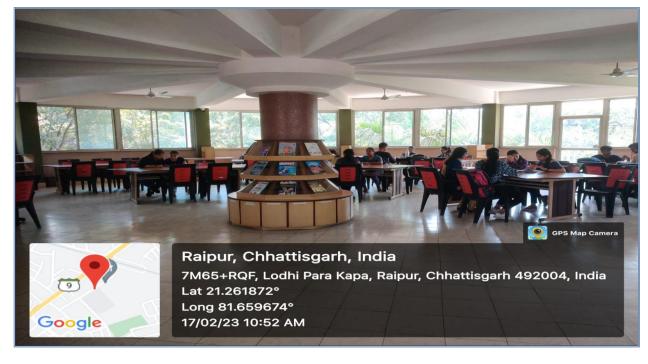

## **Library Reading Room**

One of the requisites of college library is its reading room availed by the learners for calm and peaceful study within noise free surrounding.