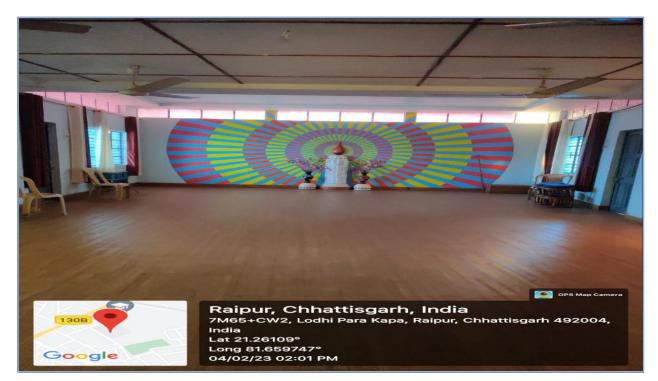

# **Prayer Hall**

The day of the college begins with the prayers for all by the assemblage with full of love and solace.