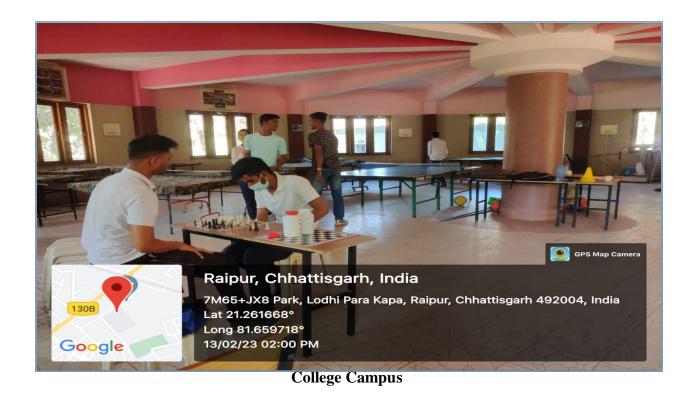

## **Sports Room**

The internal view of sports room is primarily attractive for those who are interested in indoor games. The participants during sports week can be witnessed exposing their talent.

The College Campus in itself is an evidence of environment preservation. The lushgreen view is undoubtedly refreshing both to the visual and hygienic impact.